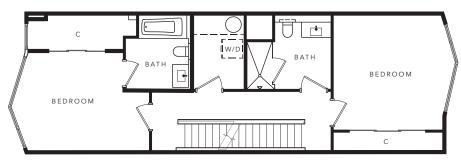

THREE-STORY

2,404-2,428 APPROXIMATE SQUARE FOOTAGE

2121 WEBSTER STREET SAN FRANCISCO, CALIFORN<u>IA 94115</u>

> THEPACIFICHEIGHTS.COM 415 928 2121

FIRST FLOOR

SECOND FLOOR

THIRD FLOOR

Trumark Urban and The Pacific reserve the right to make modifications in plans, exterior designs, prices, materials, specifications, finishes, and standard features at any time without notice. Photographs, renderings, and landscaping are illustrative and conceptual. Square footage is approximate and should not be relied upon as representations, express or implied. Real Estate Consulting, Sales and Marketing by Polaris Pacific—a licensed California, Washington, Oregon, and Colorado Broker—CA BRE #01499250.