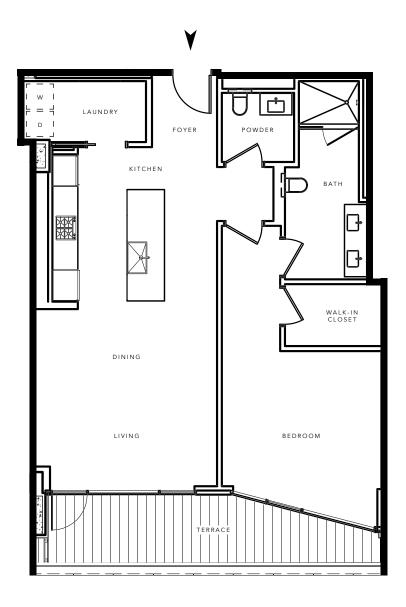

## 104

FLAT

1 BED / 1.5 BATH

LIVING / 982

APPROXIMATE SQUARE FOOTAG

TERRACE / 140

APPROXIMATE SQUARE FOOTAGE

2121 WEBSTER STREET SAN FRANCISCO, CALIFORNIA 94115