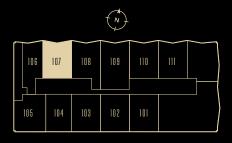

## 107

TOWNHOME

3 BED / 4 BATH

LIVING / 2,672

APPROXIMATE SOHARE FOOTAGE

TERRACE / 845

APPROXIMATE SQUARE FOOTAGE

2121 WEBSTER STREET SAN FRANCISCO, CALIFORNIA 94115