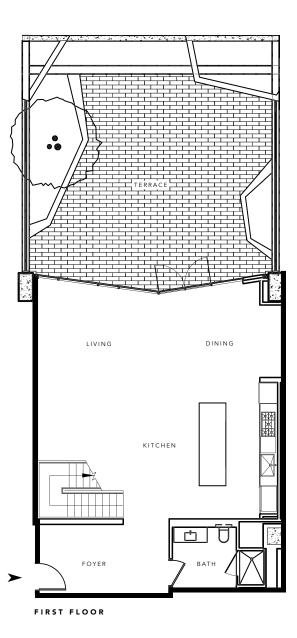

## 107

TOWNHOME

3 BED / 4 BATH

LIVING / 2,672

APPROXIMATE SOHARE FOOTAGE

TERRACE / 845

APPROXIMATE SQUARE FOOTAGE

2121 WEBSTER STREET SAN FRANCISCO, CALIFORNIA 94115

> THEPACIFICHEIGHTS.COM 415 928 2121

SECOND FLOOR

THIRD FLOOR

TRUMARK

Plan not to scale. Trumark Urban and The Pacific reserve the right to make modifications in plans, exterior designs, prices, materials, specifications, finishes and standard features at any time without notice. Photographs, renderings and landscaping are illustrative and conceptual. All artist's renderings are for representational purposes only and subject to variances. Windows and floor plans vary per residence, elevation and type. Square footage is approximate and should not be relied upon as a representation, express or implied. All rights reserved. Real estate consulting, sales and marketing by Polaris Pacific. A licensed California, Arizona, Colorado, Oregon and Washington broker—CA BRE #01499250. ©2016 The Pacific. Brokers must accompany their client(s) and register them on their first appointment in order to be eligible for a broker commission.