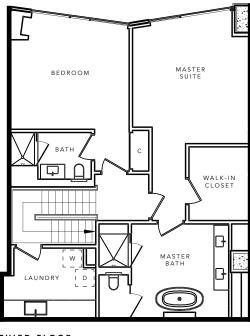

## 108

TOWNHOME

3 BED / 4 BATH + DEN

LIVING / 2,888

APPROXIMATE SOUARE FOOTAGE

TERRACE / 845

APPROXIMATE SQUARE FOOTAGE

2121 WEBSTER STREET SAN FRANCISCO, CALIFORNIA 94115

> THEPACIFICHEIGHTS.COM 415 928 2121

SECOND FLOOR

THIRD FLOOR

TRUMARK

Plan not to scale. Trumark Urban and The Pacific reserve the right to make modifications in plans, exterior designs, prices, materials, specifications, finishes and standard features at any time without notice. Photographs, renderings and landscaping are illustrative and conceptual. All artist's renderings are for representational purposes only and subject to variances. Windows and floor plans vary per residence, elevation and type. Square footage is approximate and should not be relied upon as a representation, express or implied. All rights reserved. Real estate consulting, sales and marketing by Polaris Pacific. A licensed California, Arizona, Colorado, Oregon and Washington broker—CA BRE #01499250. ©2016 The Pacific. Brokers must accompany their client(s) and register them on their first appointment in order to be eligible for a broker commission.