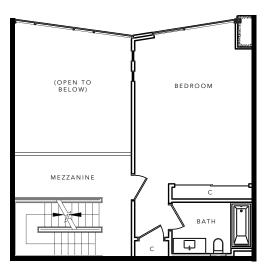

## 108

TOWNHOME

3 BED / 4 BATH + DEN

LIVING / 2,888

APPROXIMATE SOUARE FOOTAGE

TERRACE / 845

APPROXIMATE SQUARE FOOTAGE

2121 WEBSTER STREET SAN FRANCISCO, CALIFORNIA 94115

> THEPACIFICHEIGHTS.COM 415 928 2121

SECOND FLOOR

THIRD FLOOR

TRUMARK

Plan not to scale. Trumark Urban and The Pacific reserve the right to make modifications in plans, exterior designs, prices, materials, specifications, finishes and standard features at any time without notice. Photographs, renderings and landscaping are illustrative and conceptual. All artist's renderings are for representational purposes only and subject to variances. Windows and floor plans vary per residence, elevation and type. Square footage is approximate and should not be relied upon as a representation, express or implied. All rights reserved. Real estate consulting, sales and marketing by Polaris Pacific. A licensed California, Arizona, Colorado, Oregon and Washington broker—CA BRE #01499250. ©2016 The Pacific. Brokers must accompany their client(s) and register them on their first appointment in order to be eligible for a broker commission.