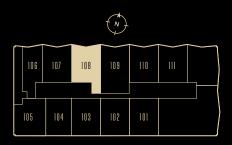

## 108

TOWNHOME

3 BED / 4 BATH + DEN

LIVING / 2,888

APPROXIMATE SOUARE FOOTAGE

TERRACE / 845

APPROXIMATE SQUARE FOOTAGE

2121 WEBSTER STREET SAN FRANCISCO, CALIFORNIA 94115