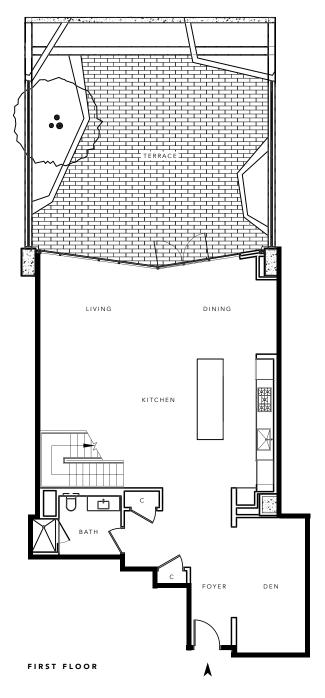

## 108

TOWNHOME

3 BED / 4 BATH + DEN

LIVING / 2,888

APPROXIMATE SOUARE FOOTAGE

TERRACE / 845

APPROXIMATE SQUARE FOOTAGE

2121 WEBSTER STREET SAN FRANCISCO, CALIFORNIA 94115

> THEPACIFICHEIGHTS.COM 415 928 2121

SECOND FLOOR

THIRD FLOOR

TRUMARK

Plan not to scale. Trumark Urban and The Pacific reserve the right to make modifications in plans, exterior designs, prices, materials, specifications, finishes and standard features at any time without notice. Photographs, renderings and landscaping are illustrative and conceptual. All artist's renderings are for representational purposes only and subject to variances. Windows and floor plans vary per residence, elevation and type. Square footage is approximate and should not be relied upon as a representation, express or implied. All rights reserved. Real estate consulting, sales and marketing by Polaris Pacific. A licensed California, Arizona, Colorado, Oregon and Washington broker—CA BRE #01499250. ©2016 The Pacific. Brokers must accompany their client(s) and register them on their first appointment in order to be eligible for a broker commission.