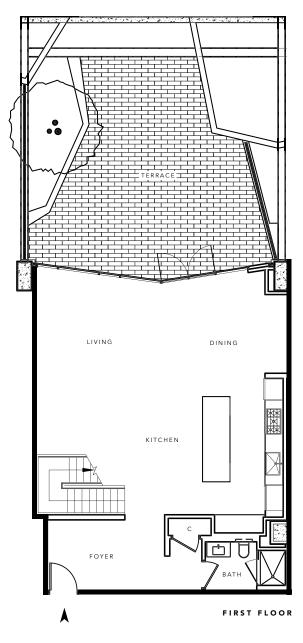

||||

TOWNHOME

3 BED / 4 BATH

LIVING / 2,620

APPROXIMATE SOUARE FOOTAGE

TERRACE / 755

APPROXIMATE SQUARE FOOTAGE

2121 WEBSTER STREET SAN FRANCISCO, CALIFORNIA 94115