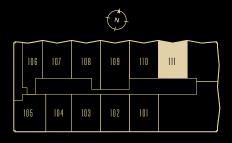

||||

TOWNHOME

3 BED / 4 BATH

LIVING / 2,620

APPROXIMATE SOUARE FOOTAGE

TERRACE / 755

APPROXIMATE SQUARE FOOTAGE

2121 WEBSTER STREET SAN FRANCISCO, CALIFORNIA 94115