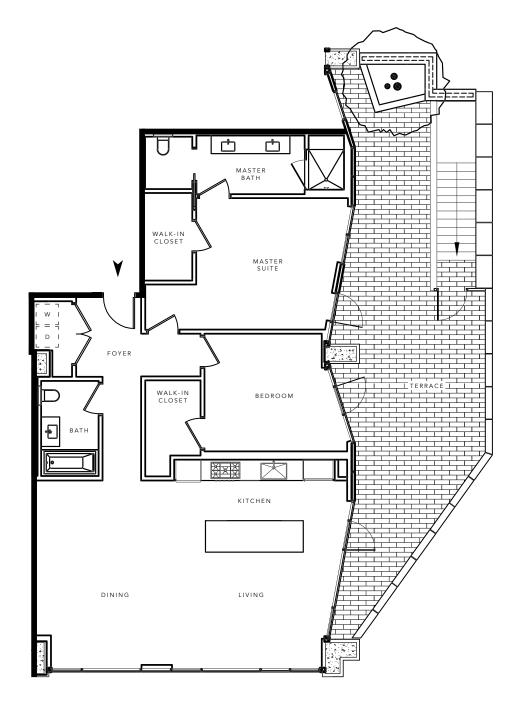

## 201

FLAT

2 BED / 2 BATH

LIVING / 1,472

APPROXIMATE SQUARE FOOTAGE

TERRACE / 570

APPROXIMATE SQUARE FOOTAGE

2121 WEBSTER STREET SAN FRANCISCO, CALIFORNIA 94115