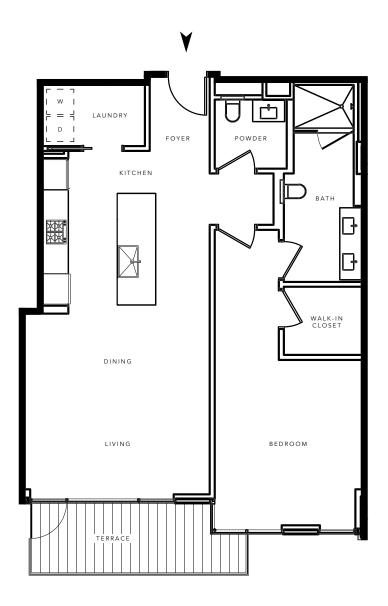

FLAT

1 BED / 1.5 BATH

LIVING / 986

TERRACE / 96

APPROXIMATE SQUARE FOOTAGE

2121 WEBSTER STREET SAN FRANCISCO, CALIFORNIA 94115

> THEPACIFICHEIGHTS.COM 415 928 2121

😝 Plan not to scale. Trumark Urban and The Pacific reserve the right to make modifications in plans, exterior designs, prices, materials, specifications, finishes and standard features at any time without notice. Photographs, renderings and landscaping are illustrative and conceptual. All artist's renderings are for representational purposes only and subject to variances. Windows and floor plans vary per residence, elevation and type. Square footage is approximate and should not be relied upon as a representation, express or implied. All rights reserved. Real estate consulting, sales and marketing by Polaris Pacific. A licensed California, Arizona, Colorado, Oregon and Washington broker—CA BRE #01499250. ©2016 The Pacific. Brokers must accompany their client(s)