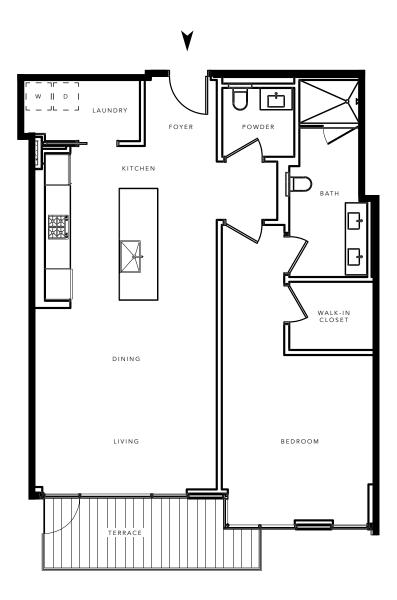

203

FLAT

1 BED / 1.5 BATH

LIVING / 1,002

APPROXIMATE SOUARE FOOTAGE

TERRACE / 96

APPROXIMATE SQUARE FOOTAGE

2121 WEBSTER STREET SAN FRANCISCO, CALIFORNIA 94115