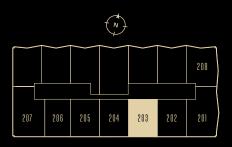

203

FLAT

1 BED / 1.5 BATH

LIVING / 1,002

APPROXIMATE SOUARE FOOTAGE

TERRACE / 96

APPROXIMATE SQUARE FOOTAGE

2121 WEBSTER STREET SAN FRANCISCO, CALIFORNIA 94115