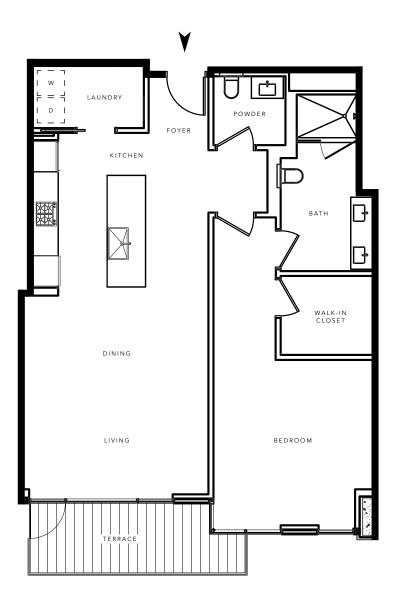

FLAT

1 BED / 1.5 BATH

LIVING / 1,039

TERRACE / 96

APPROXIMATE SQUARE FOOTAGE

2121 WEBSTER STREET SAN FRANCISCO, CALIFORNIA 94115

> THEPACIFICHEIGHTS.COM 415 928 2121

😝 Plan not to scale. Trumark Urban and The Pacific reserve the right to make modifications in plans, exterior designs, prices, materials, specifications, finishes and standard features at any time without notice. Photographs, renderings and landscaping are illustrative and conceptual. All artist's renderings are for representational purposes only and subject to variances. Windows and floor plans vary per residence, elevation and type. Square footage is approximate and should not be relied upon as a representation, express or implied. All rights reserved. Real estate consulting, sales and marketing by Polaris Pacific. A licensed California, Arizona, Colorado, Oregon and Washington broker—CA BRE #01499250. ©2016 The Pacific. Brokers must accompany their client(s) and register them on their first appointment in order to be eligible for a broker commission.