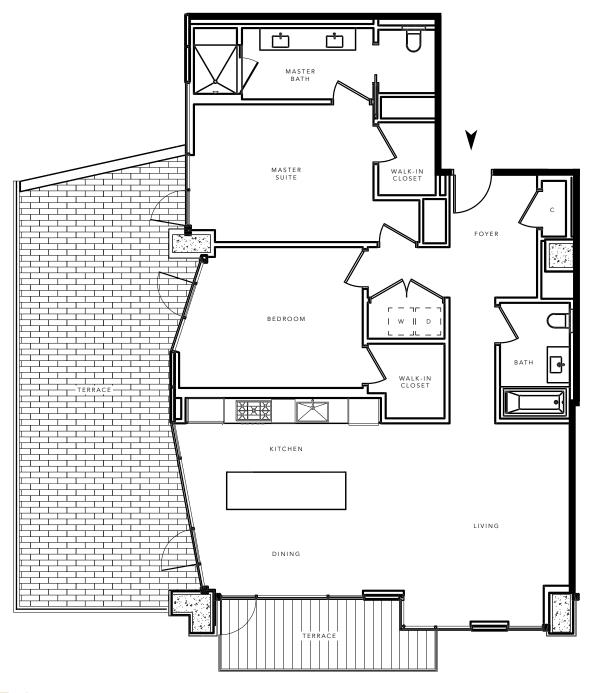

207

FLAT

2 BED / 2 BATH

LIVING / 1,401

APPROXIMATE SOUARE FOOTAGE

TERRACE / 587

APPROXIMATE SQUARE FOOTAGE

2121 WEBSTER STREET SAN FRANCISCO, CALIFORNIA 94115