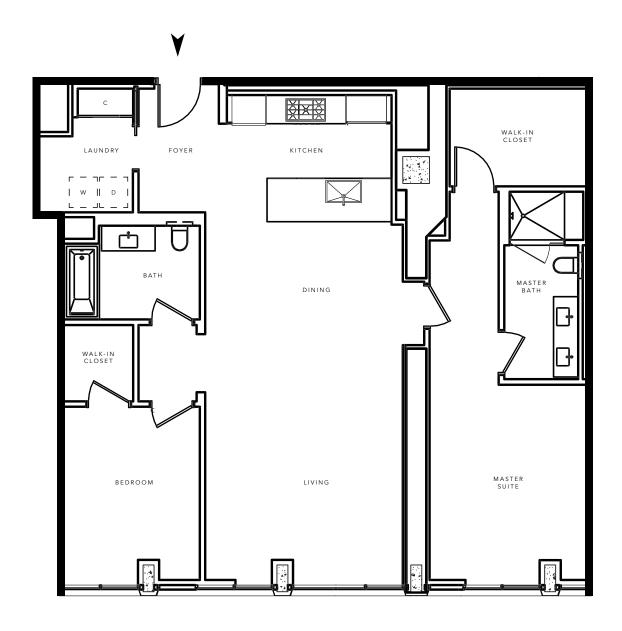

## 302

FLAT

2 BED / 2 BATH

1,434

APPROXIMATE SQUARE FOOTAGE

2121 WEBSTER STREET <u>SAN FRA</u>NCISCO, CALIFORNIA 94115

> THEPACIFICHEIGHTS.COM 415 928 2121

TRUMARK