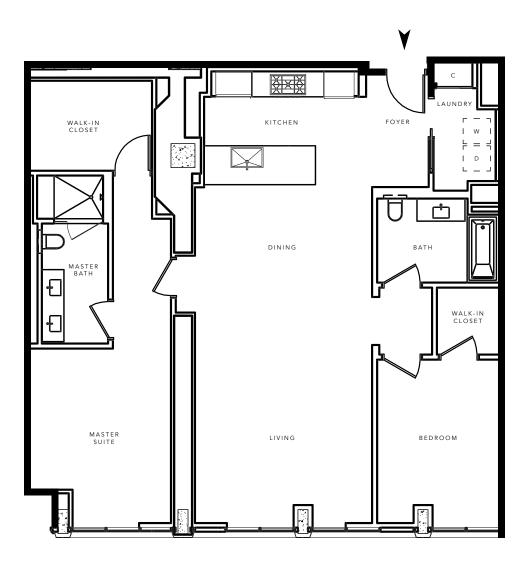

## 304

FLAT

2 BED / 2 BATH

1,440

APPROXIMATE SQUARE FOOTAGE

2121 WEBSTER STREET <u>SAN FRA</u>NCISCO, CALIFORNIA 94115

> THEPACIFICHEIGHTS.COM 415 928 2121

Plan not to scale. Trumark Urban and The Pacific reserve the right to make modifications in plans, exterior designs, prices, materials, specifications, finishes and standard features at any time without notice. Photographs, renderings and landscaping are illustrative and conceptual. All artist's renderings are for representational purposes only and subject to variances. Windows and floor plans vary per residence, elevation and type. Square footage is approximate and should not be relied upon as a representation, express or implied. All rights reserved. Real estate consulting, sales and marketing by Polaris Pacific. A licensed California, Arizona, Colorado, Oregon and Washington broker—CA BRE #01499250. ©2016 The Pacific. Brokers must accompany their client(s) and register them on their first appointment in order to be eligible for a broker commission.