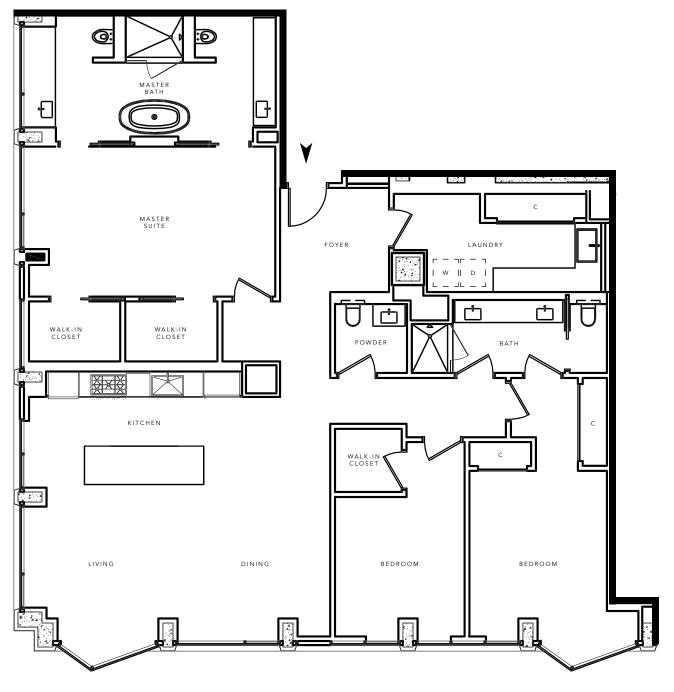

## 305

FLAT

3 BED / 2.5 BATH

2,114

APPROXIMATE SQUARE FOOTAGE

2121 WEBSTER STREET <u>SAN FRA</u>NCISCO, CALIFORNIA 94115

> THEPACIFICHEIGHTS.COM 415 928 2121

TRUMARK