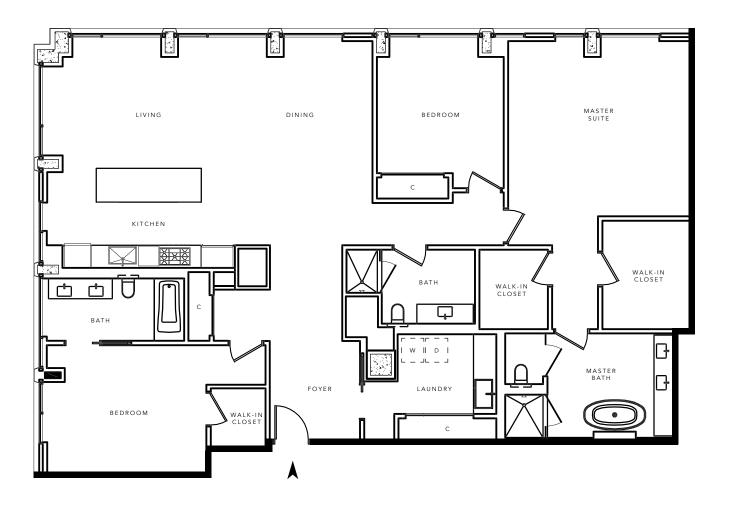

## 306

FLAT

3 BED / 3 BATH

2,339

APPROXIMATE SQUARE FOOTAGE

2121 WEBSTER STREET <u>SAN FRA</u>NCISCO, CALIFORNIA 94115

> THEPACIFICHEIGHTS.COM 415 928 2121

RUMARK

Plan not to scale. Trumark Urban and The Pacific reserve the right to make modifications in plans, exterior designs, prices, materials, specifications, finishes and standard features at any time without notice. Photographs, renderings and landscaping are illustrative and conceptual. All artists renderings are for representational purposes only and subject to variances. Windows and floor plans vary per residence, elevation and type. Square footage is approximate and should not be relied upon as a representation, express or implied. All rights reserved. Real estate consulting, sales and marketing by Polaris Pacific. A licensed California, Arizona, Colorado, Oregon and Washington broker—CA BRE #01499250. ©2016 The Pacific. Brokers must accompany their client(s) and register them on their first appointment in order to be eligible for a broker commission.