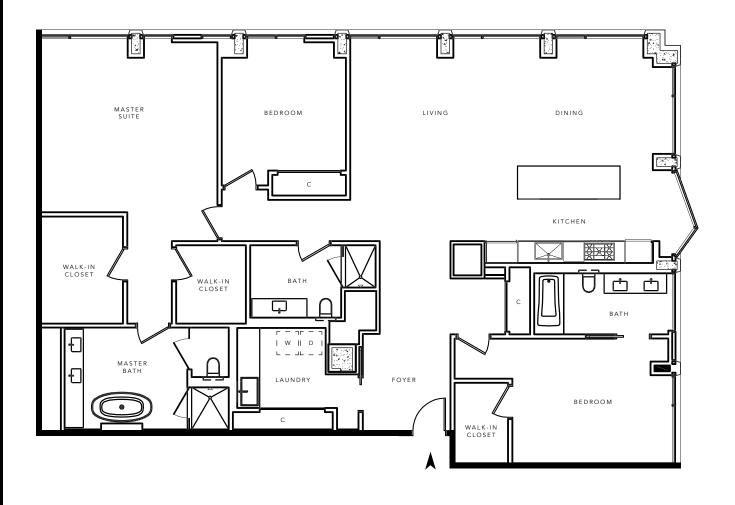

## 309

FLAT

3 BED / 3 BATH

2,349

APPROXIMATE SQUARE FOOTAGE

2121 WEBSTER STREET SAN FRANCISCO, CALIFORNIA 94115

> THEPACIFICHEIGHTS.COM 415 928 2121

TRUMARK

Plan not to scale. Trumark Urban and The Pacific reserve the right to make modifications in plans, exterior designs, prices, materials, specifications, finishes and standard features at any time without notice. Photographs, renderings and landscaping are illustrative and conceptual. All artist's renderings are for representational purposes only and subject to variances. Windows and floor plans vary per residence, elevation and type. Square footage is approximate and should not be relied upon as a representation, express or implied. All rights reserved. Real estate consulting, sales and marketing by Polaris Pacific. A licensed California, Arizona, Colorado, Oregon and Washington broker—CA BRE #01499250. ©2016 The Pacific. Brokers must accompany their client(s) and register them on their first appointment in order to be eligible for a broker commission.