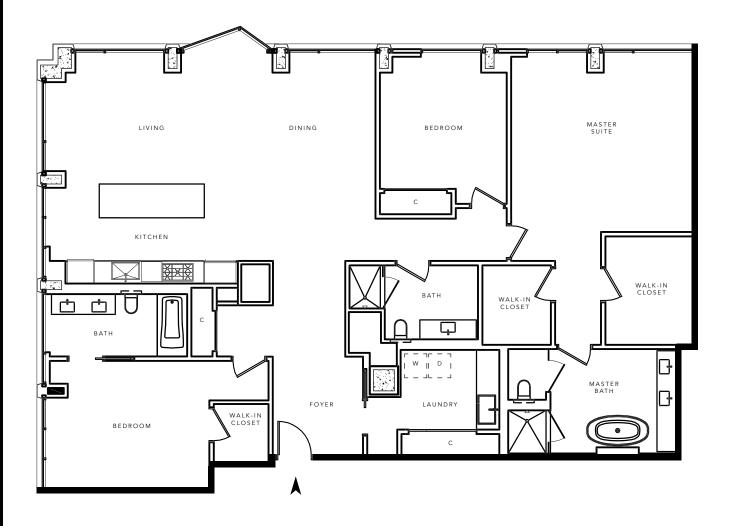

## 406

FLAT

3 BED / 3 BATH

2,339

APPROXIMATE SQUARE FOOTAGE

2121 WEBSTER STREET SAN FRANCISCO, CALIFORNIA 94115

> THEPACIFICHEIGHTS.COM 415 928 2121

TRUMARK