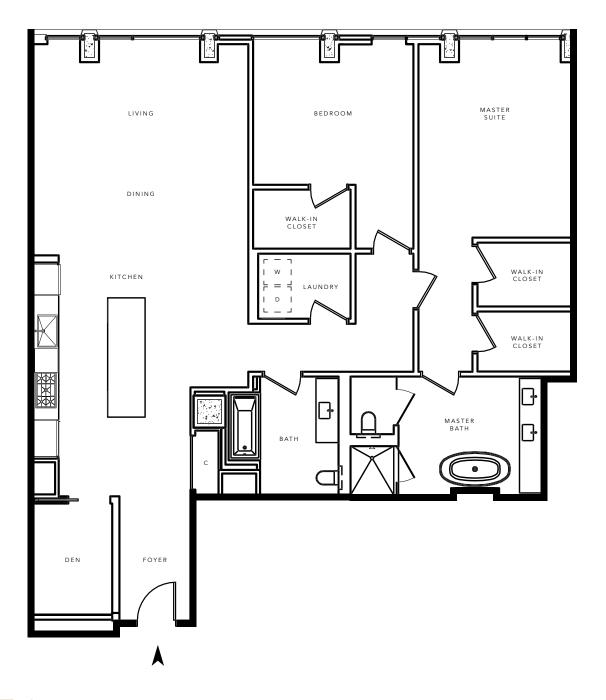

408

FLAT

2 BED / 2 BATH + DEN

1,787

APPROXIMATE SOUARE FOOTAG

2121 WEBSTER STREET <u>SAN FRA</u>NCISCO, CALIFORNIA 94115

> THEPACIFICHEIGHTS.COM 415 928 2121

TRUMARK

Plan not to scale. Trumark Urban and The Pacific reserve the right to make modifications in plans, exterior designs, prices, materials, specifications, finishes and standard features at any time without notice. Photographs, renderings and landscaping are illustrative and conceptual. All artist's renderings are for representational purposes only and subject to variances. Windows and floor plans vary per residence, elevation and type. Square footage is approximate and should not be relied upon as a representation, express or implied. All rights reserved. Real estate consulting, sales and marketing by Polaris Pacific. A licensed California, Arizona, Colorado, Oregon and Washington broker—CA BRE #01499250. ©2016 The Pacific. Brokers must accompany their client(s) and register them on their first appointment in order to be eligible for a broker commission.