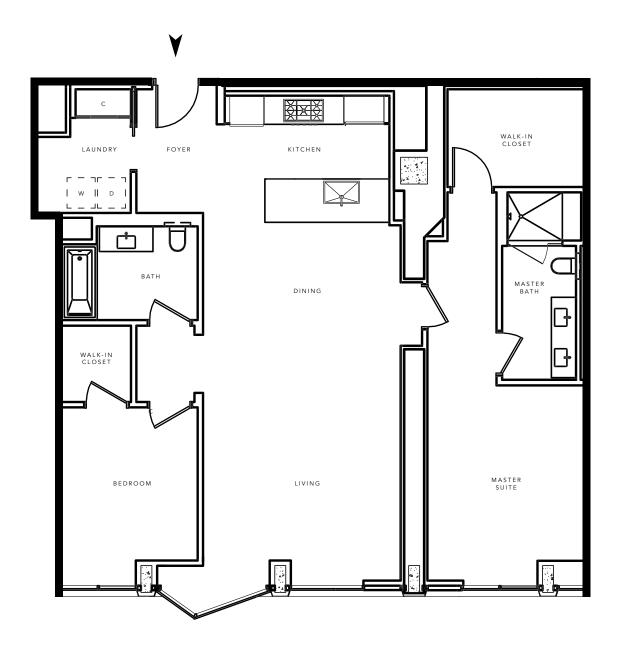

FLAT

2 BED / 2 BATH

1,434

APPROXIMATE SQUARE FOOTAGE

2121 WEBSTER STREET SAN FRANCISCO, CALIFORNIA 94115

> THEPACIFICHEIGHTS.COM 415 928 2121

😝 Plan not to scale. Trumark Urban and The Pacific reserve the right to make modifications in plans, exterior designs, prices, materials, specifications, finishes and standard features at any time without notice. Photographs, renderings and landscaping are illustrative and conceptual. All artist's renderings are for representational purposes only and subject to variances. Windows and floor plans vary per residence, elevation and type. Square footage is approximate and should not be relied upon as a representation, express or implied. All rights reserved. Real estate consulting, sales and marketing by Polaris Pacific. A licensed California, Arizona, Colorado, Oregon and Washington broker—CA BRE #01499250. @2016 The Pacific. Brokers must accompany their client(s) and register them on their first appointment in order to be eligible for a broker commission.