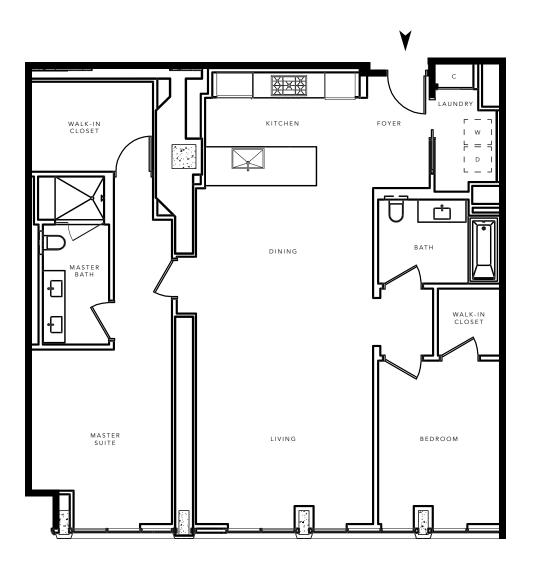

FLAT

2 BED / 2 BATH

1,440

APPROXIMATE SQUARE FOOTAGE

2121 WEBSTER STREET SAN FRANCISCO, CALIFORNIA 94115

> THEPACIFICHEIGHTS.COM 415 928 2121

😝 Plan not to scale. Trumark Urban and The Pacific reserve the right to make modifications in plans, exterior designs, prices, materials, specifications, finishes and standard features at any time without notice. Photographs, renderings and landscaping are illustrative and conceptual. All artist's renderings are for representational purposes only and subject to variances. Windows and floor plans vary per residence, elevation and type. Square footage is approximate and should not be relied upon as a representation, express or implied. All rights reserved. Real estate consulting, sales and marketing by Polaris Pacific. A licensed California, Arizona, Colorado, Oregon and Washington broker—CA BRE #01499250. @2016 The Pacific. Brokers must accompany their client(s) and register them on their first appointment in order to be eligible for a broker commission.