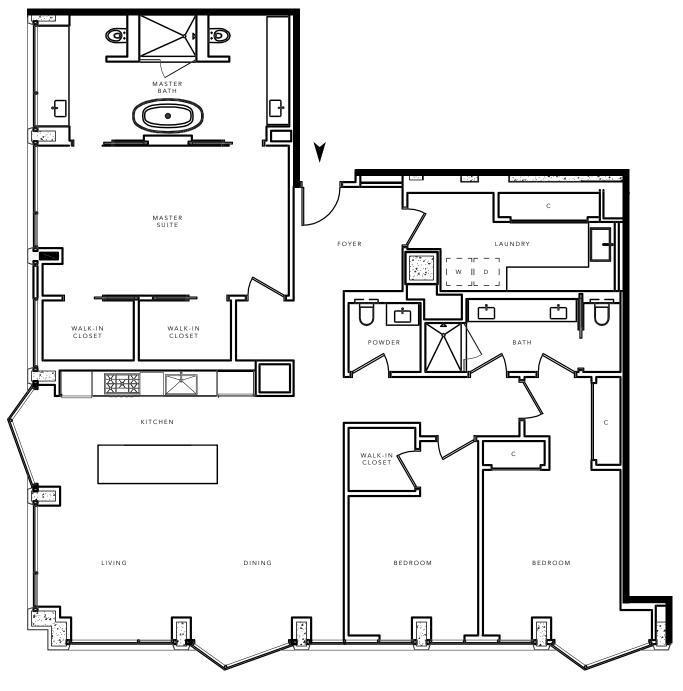

## 505

FLAT

3 BED / 2.5 BATH

2,114

APPROXIMATE SQUARE FOOTAGE

2121 WEBSTER STREET <u>SAN FRA</u>NCISCO, CALIFORNIA 94115

> THEPACIFICHEIGHTS.COM 415 928 2121

TRUMARK