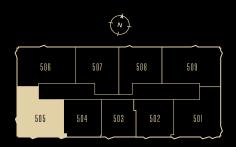

## 505

FLAT

3 BED / 2.5 BATH

2,114

APPROXIMATE SQUARE FOOTAGE

2121 WEBSTER STREET <u>SAN FRA</u>NCISCO, CALIFORNIA 94115

> THEPACIFICHEIGHTS.COM 415 928 2121

TRUMARK