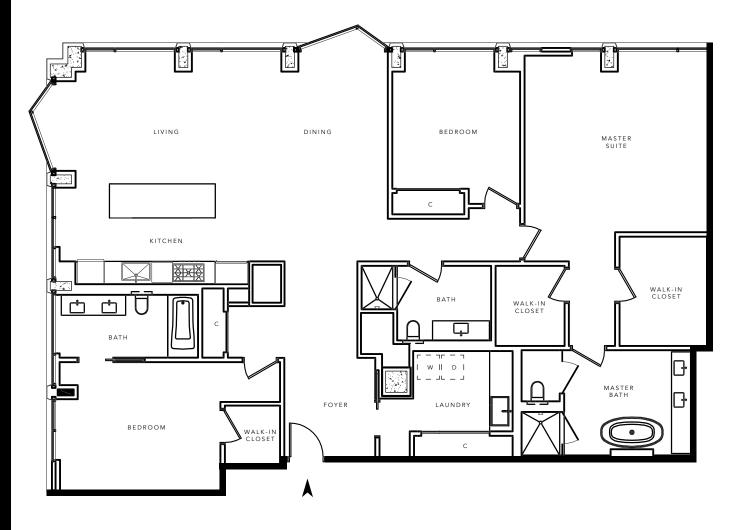

## 506

FLAT

3 BED / 3 BATH

2,339

APPROXIMATE SQUARE FOOTAGE

2121 WEBSTER STREET SAN FRANCISCO, CALIFORNIA 94115

> THEPACIFICHEIGHTS.COM 415 928 2121

TRUMARK