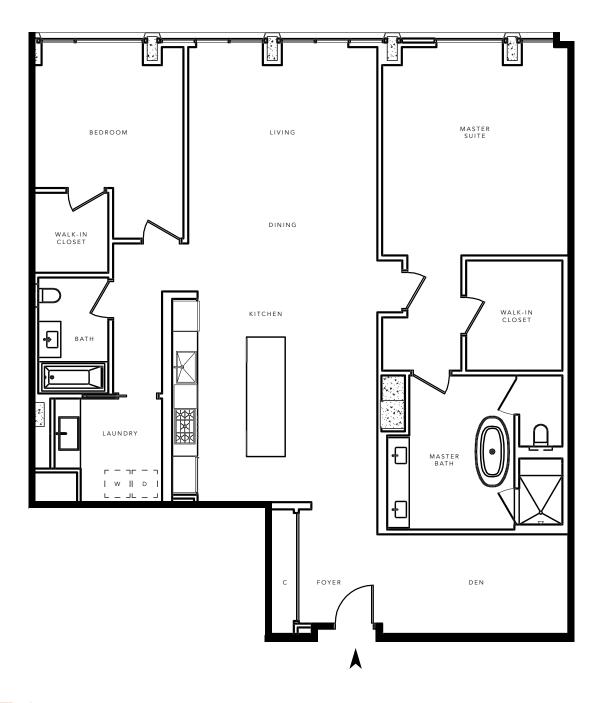

## 507

FLAT

2 BED / 2 BATH + DEN

1,940

APPROVIMATE SOUARE FOOTAG

2121 WEBSTER STREET <u>SAN FRA</u>NCISCO, CALIFORNIA 94115

> THEPACIFICHEIGHTS.COM 415 928 2121

Plan not to scale. Trumark Urban and The Pacific reserve the right to make modifications in plans, exterior designs, prices, materials, specifications, finishes and standard features at any time without notice. Photographs, renderings and landscaping are illustrative and conceptual. All artist's renderings are for representational purposes only and subject to variances. Windows and floor plans vary per residence, elevation and type. Square footage is approximate and should not be relied upon as a representation, express or implied. All rights reserved. Real estate consulting, sales and marketing by Polaris Pacific. A licensed California, Arizona, Colorado, Oregon and Washington broker—CA BRE #01499250. @2016 The Pacific. Brokers must accompany their client(s) and register them on their first appointment in order to be eligible for a broker commission.