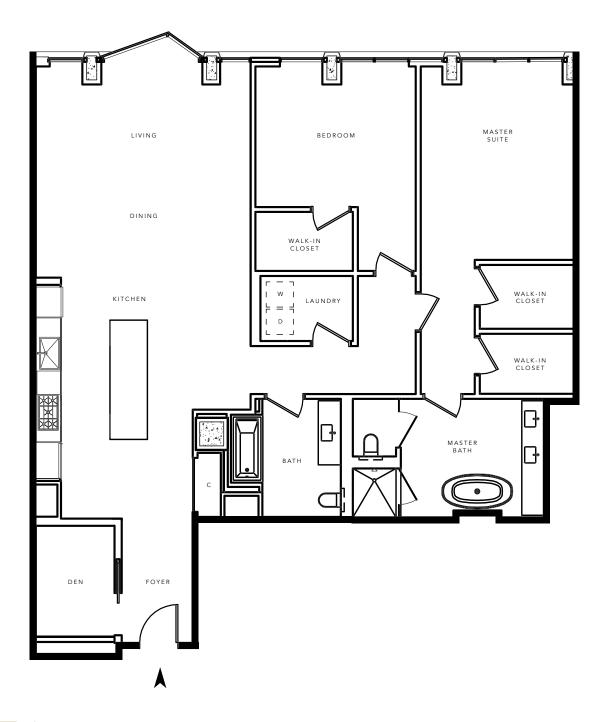

FLAT

2 BED / 2 BATH + DEN

1,787

2121 WEBSTER STREET SAN FRANCISCO, CALIFORNIA 94115

> THEPACIFICHEIGHTS.COM 415 928 2121

😝 Plan not to scale. Trumark Urban and The Pacific reserve the right to make modifications in plans, exterior designs, prices, materials, specifications, finishes and standard features at any time without notice. Photographs, renderings and landscaping are illustrative and conceptual. All artist's renderings are for representational purposes only and subject to variances. Windows and floor plans vary per residence, elevation and type. Square footage is approximate and should not be relied upon as a representation, express or implied. All rights reserved. Real estate consulting, sales and marketing by Polaris Pacific. A licensed California, Arizona, Colorado, Oregon and Washington broker—CA BRE #01499250. @2016 The Pacific. Brokers must accompany their client(s) and register them on their first appointment in order to be eligible for a broker commission.