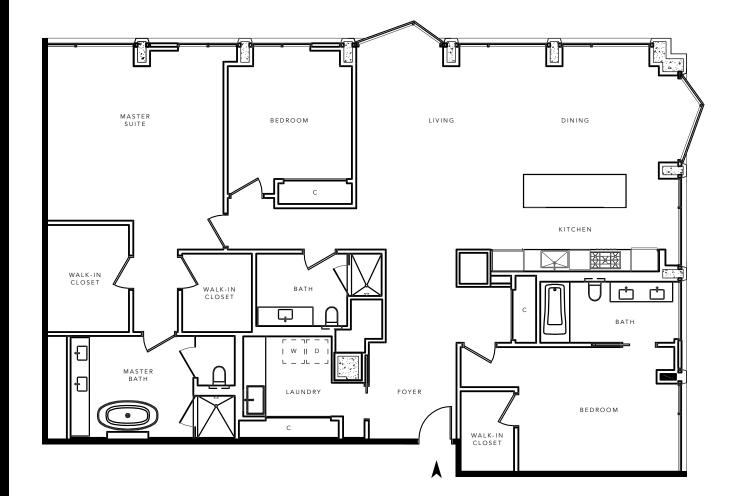

## 2121 WEBSTER STREET SAN FRANCISCO, CALIFORNIA 94115

THEPACIFICHEIGHTS.COM 415 928 2121

TRUMARK URBAN

Plan not to scale. Trumark Urban and The Pacific reserve the right to make modifications in plans, exterior designs, prices, materials, specifications, finishes and standard features at any time without notice. Photographs, renderings and landscaping are illustrative and conceptual. All artist's renderings are for representational purposes only and subject to variances. Windows and floor plans vary per residence, elevation and type. Square footage is approximate and should not be relied upon as a representation, express or implied. All rights reserved. Real estate consulting, sales and marketing by Polaris Pacific. A licensed California, Arizona, Colorado, Oregon and Washington broker—CA BRE #01499250. ©2016 The Pacific. Brokers must accompany their client(s) and register them on their first appointment in order to be eligible for a broker commission.