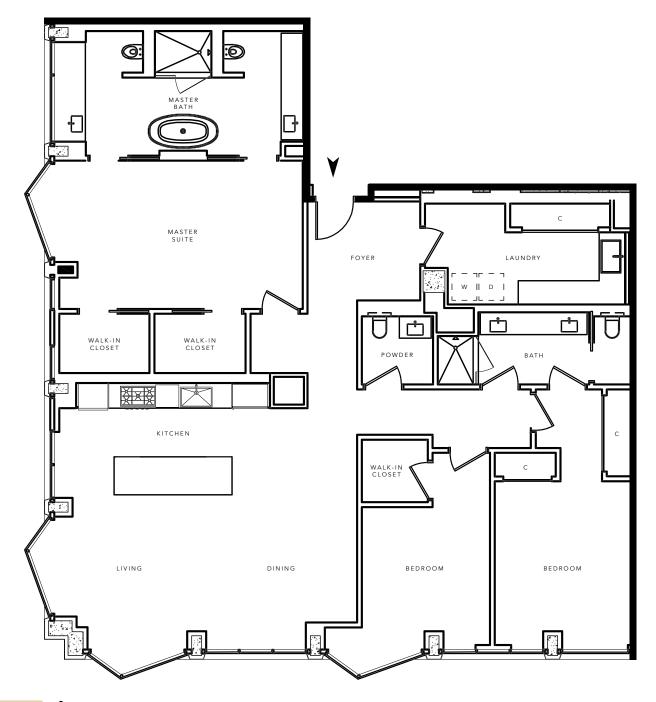

FLAT

3 BED / 2.5 BATH

2,145

APPROXIMATE SQUARE FOOTAGE

2121 WEBSTER STREET SAN FRANCISCO, CALIFORNIA 94115

> THEPACIFICHEIGHTS.COM 415 928 2121

😝 Plan not to scale. Trumark Urban and The Pacific reserve the right to make modifications in plans, exterior designs, prices, materials, specifications, finishes and standard features at any time without notice. Photographs, renderings and landscaping are illustrative and conceptual. All artist's renderings are for representational purposes only and subject to variances. Windows and floor plans vary per residence, elevation and type. Square footage is approximate and should not be relied upon as a representation, express or implied. All rights reserved. Real estate consulting, sales and marketing by Polaris Pacific. A licensed California, Arizona, Colorado, Oregon and Washington broker—CA BRE #01499250. ©2016 The Pacific. Brokers must accompany their client(s) and register them on their first appointment in order to be eligible for a broker commission.