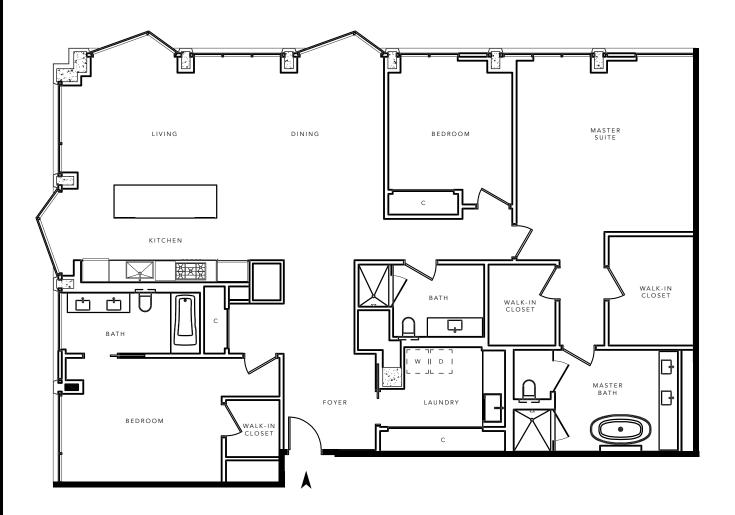

## 606

FLAT

3 BED / 3 BATH

2,389

APPROXIMATE SQUARE FOOTAGE

2121 WEBSTER STREET <u>SAN FRA</u>NCISCO, CALIFORNIA 94115

> THEPACIFICHEIGHTS.COM 415 928 2121

RUMARK

Plan not to scale. Trumark Urban and The Pacific reserve the right to make modifications in plans, exterior designs, prices, materials, specifications, finishes and standard features at any time without notice. Photographs, renderings and landscaping are illustrative and conceptual. All artists renderings are for representational purposes only and subject to variances. Windows and floor plans vary per residence, elevation and type. Square footage is approximate and should not be relied upon as a representation, express or implied. All rights reserved. Real estate consulting, sales and marketing by Polaris Pacific. A licensed California, Arizona, Colorado, Oregon and Washington broker—CA BRE #01499250. ©2016 The Pacific. Brokers must accompany their client(s) and register them on their first appointment in order to be eligible for a broker commission.