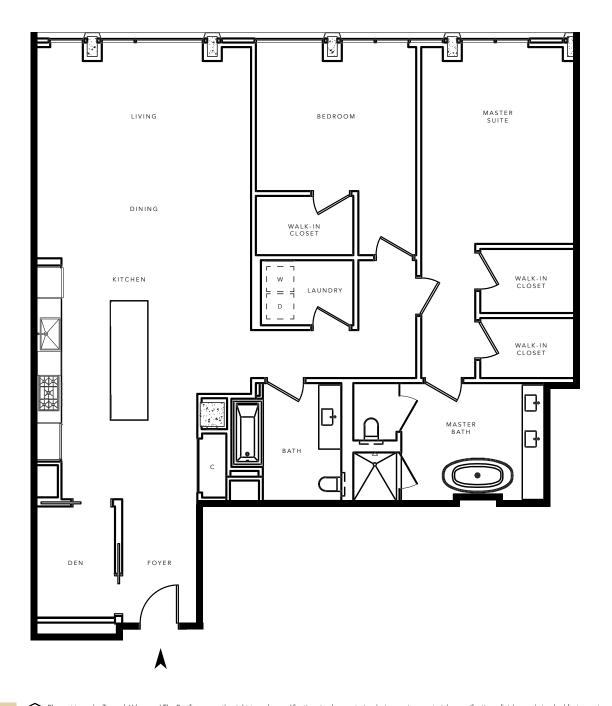

FLAT

2 BED / 2 BATH + DEN

1,793

2121 WEBSTER STREET SAN FRANCISCO, CALIFORNIA 94115

> THEPACIFICHEIGHTS.COM 415 928 2121

😝 Plan not to scale. Trumark Urban and The Pacific reserve the right to make modifications in plans, exterior designs, prices, materials, specifications, finishes and standard features at any time without notice. Photographs, renderings and landscaping are illustrative and conceptual. All artist's renderings are for representational purposes only and subject to variances. Windows and floor plans vary per residence, elevation and type. Square footage is approximate and should not be relied upon as a representation, express or implied. All rights reserved. Real estate consulting, sales and marketing by Polaris Pacific. A licensed California, Arizona, Colorado, Oregon and Washington broker—CA BRE #01499250. @2016 The Pacific. Brokers must accompany their client(s) and register them on their first appointment in order to be eligible for a broker commission.