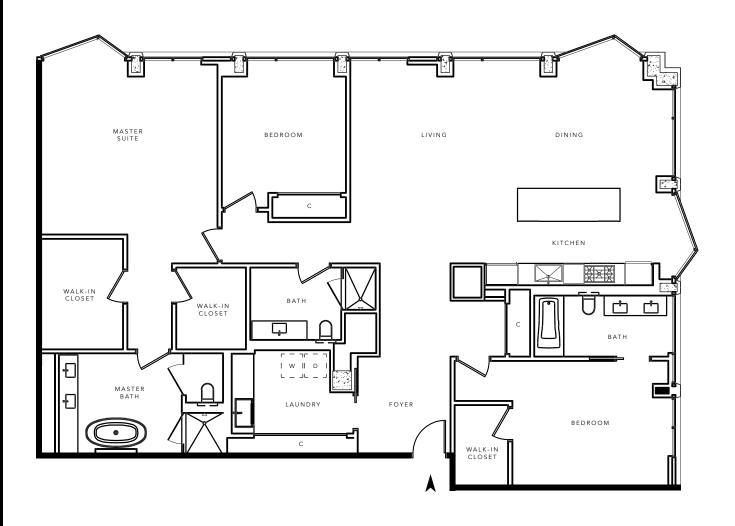

## 609

FLAT

3 BED / 3 BATH

2,395

APPROXIMATE SQUARE FOOTAGE

2121 WEBSTER STREET
SAN FRANCISCO, CALIFORNIA 94115

THEPACIFICHEIGHTS.COM 415 928 2121

RUMARK

Plan not to scale. Trumark Urban and The Pacific reserve the right to make modifications in plans, exterior designs, prices, materials, specifications, finishes and standard features at any time without notice. Photographs, renderings and landscaping are illustrative and conceptual. All artist's renderings are for representational purposes only and subject to variances. Windows and floor plans vary per residence, elevation and type. Square footage is approximate and should not be relied upon as a representation, express or implied. All rights reserved. Real estate consulting, sales and marketing by Polaris Pacific. A licensed California, Arizona, Colorado, Oregon and Washington broker—CA BRE #01499250. ©2016 The Pacific. Brokers must accompany their client(s) and register them on their first appointment in order to be eligible for a broker commission.